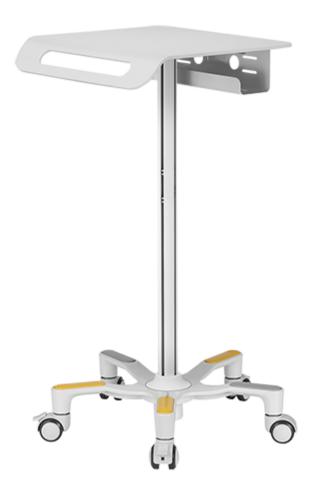

# **Laptop Cart - Compact-Fixed Height**

## **Description**

#### **FEATURES**

- Compact, non-powered cart suitable for use with laptops
- Lightweight design, assists manoeuvrability
- Ideal for use in restricted spaces
- Five leg base, yellow colour coding identifies braking castors
- Polymer easyclean work-surface
- Fixed height 1000mm
- Integral push handle at front

- Power supply holder at rear of unit
- 50mm twin-wheel castors (3 x braking)