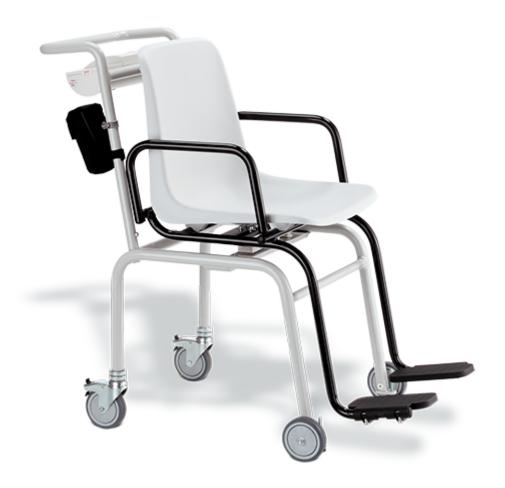

## **Chair Scale - 250kg Capacity**

## **Description**

## **FEATURES**

- Fold-up arms & footrests allows side access for patients & care givers
- Ergonomic seat for increased patient comfort
- Display positioned at the rear of the seat allows for easy reading
- Impact & scratch-resistant powder coating
- 100mm pressed steel castors, 2 off braking
- Wide range of functions...
  - o TARE