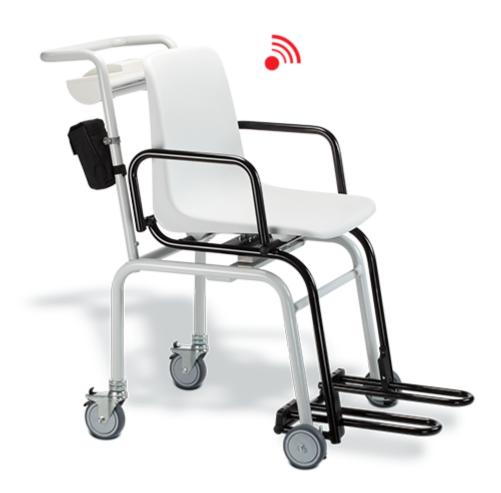

## Description

## FEATURES

- Fold-up arms & footrests allows side access for patients & care givers
- Ergonomic seat for increased patient comfort
- Suitable for patients affected by obesity
- Display positioned at the rear of the seat allows for easy reading
- Impact & scratch-resistant powder coating
- 100mm pressed steel castors, 2 off braking
- EMR-validated, transmits measured data directly to an electronic medical record

system or printer

- Wide range of functions...
  - $\circ$  TARE
  - Pre-TARE
  - HOLD
  - $\circ$  Auto-HOLD
  - $\circ \ \text{RESET}$
  - $\circ~$  Automatic Switch-Off
  - Automatic Weighing Range Switch-Over
  - Adjustable Damping
  - BMI
- Rechargeable batteries / power adaptor
- Graduation 50g < 150kg > 100g < 250kg > 200g
- Capacity 300kg