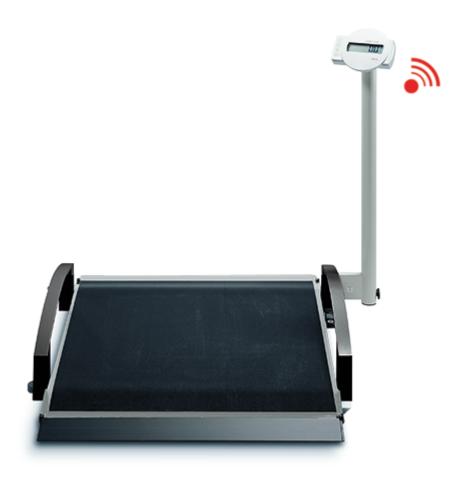

## Wheelchair Scale - EMR-Validated

**Product Images** 

## FEATURES

- Wheelchair accessible platform
- Large platform with non-slip surface
- Side rails ensure safe rolling of the wheelchair onto & from the scale
- Folds for easy transportation
- Easy to read display
- Impact & scratch-resistant powder coating
- EMR-validated, transmits measured data directly to an electronic medical record system or printer