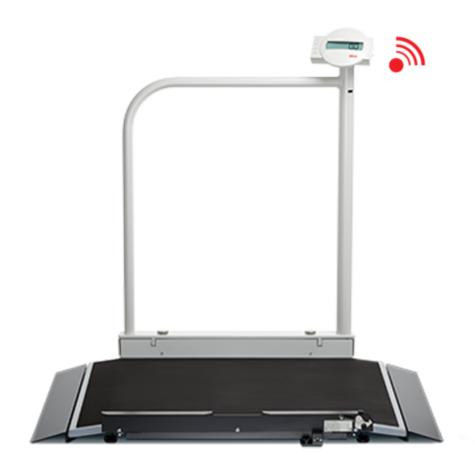

## **FEATURES**

- Wheelchair accessible platform
- Large platform with non-slip surface
- Handrail at rear serves as an ideal standing aid
- Foldable to save space
- Easy to read display
- Mobile due to transport wheels
- Impact & scratch-resistant powder coating

- EMR-validated, transmits measured data directly to an electronic medical record system or printer
- RS232 interface for integration with Renal Systems
- Wide range of functions...
  - o TARE
  - o Pre-TARE
  - o HOLD
  - o Auto-HOLD
  - o Auto-CLEAR
  - o RESET
  - Automatic Weighing Range Switch-Over
  - o Adjustable Damping
  - o BMI
- Power adaptor
- Graduation 100g < 200kg > 200g
- Capacity 300kg
- Platform Dimensions 800 x 965 x 55mm