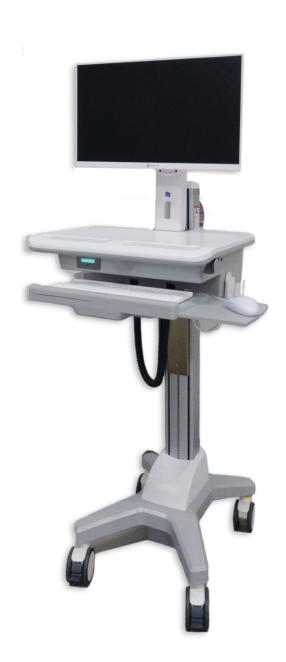

## **Product Images**

#### **FEATURES**

• Powered cart suitable for use with VESA display mounts (100 x 100mm & 75 x 75mm)• 520Whr power supply• Battery suitable for powering a small form factor PC, thin client, all in one panel PC or monitor• Height adjustable using a pulley system (800 - 1300mm)• Pull out keyboard tray, can be tilted & features an integrated wrist support. Mouse tray isretractable for right / left hand use• Scanner, mouse & coiled cable holder• Bin with integral handle at the rear of the unit• Four leg-base• Polymer easy clean work-surface• Integral push handle at front• 100mm twinwheel anti-static castors (2 x braking)

DIMENSIONS ( $w \times d \times h$ )

- Overall 611 x 727 x 800 1300mm• Work Surface 550 x 480mm (includes handle) STANDARD COLOURS
- Base Grey• Upright Grey• Work Surface White