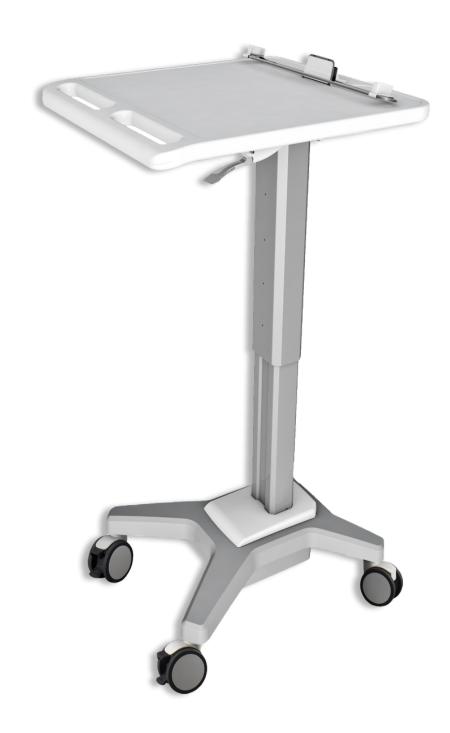

# **Laptop Cart - Intermediate, Non-Powered**

### **FEATURES**

- Non-powered cart suitable for use with laptops
- Suitable for laptops up to 436mm in width
- Clamp to secure the laptop
- Height adjustable using a gas damper (833 1233mm)
- Four leg-base
- Polymer easy clean work-surface
- Integral push handle at front
- 100mm twin-wheel castors (2 x braking)

DIMENSIONS (w x d x h)

Overall - 611 x 660 x 833 - 1233mm

Work Surface - 550 x 580mm (includes handle)

## **COLOURS**

- Base Grey
- Upright Grey
- Work Surface White