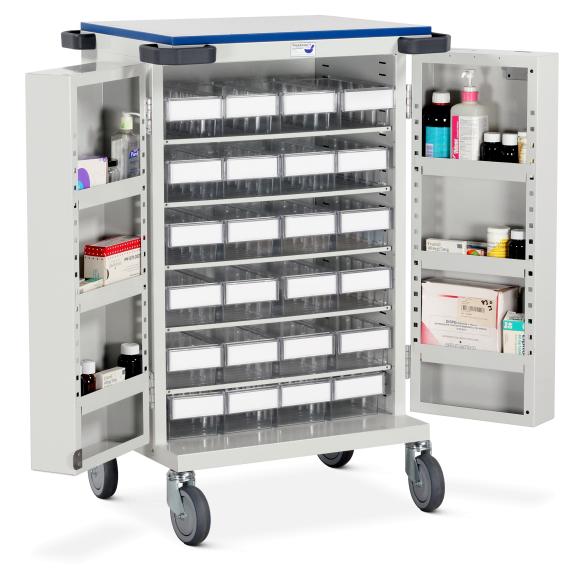

# Roll Type Pouch Pack Compatible Trolley - Twenty Four Tray Capacity - High Security Bolt Lock

**Product Images** 

# FEATURES

- Twenty four trays supported on adjustable shelves (roll type pouch pack cassettes not supplied)
- Available with a high security lock (supplied with two keys)
- Tray capacity w 115 x d 266 x h 95mm (internal)
- Upper work surface, grey with blue contrast edging
- Push handles incorporate integral buffers to protect the fabric of the building
- Adjustable door shelves (x 6)
- Plastic debris bin & bracket
- Finished in grey epoxy polyester paint
- Security wall clamp, allows the trolley to be secured to the 'fabric of the building' when not in use (sold separately)
- 125mm pressed steel castors
- Manufactured in the UK