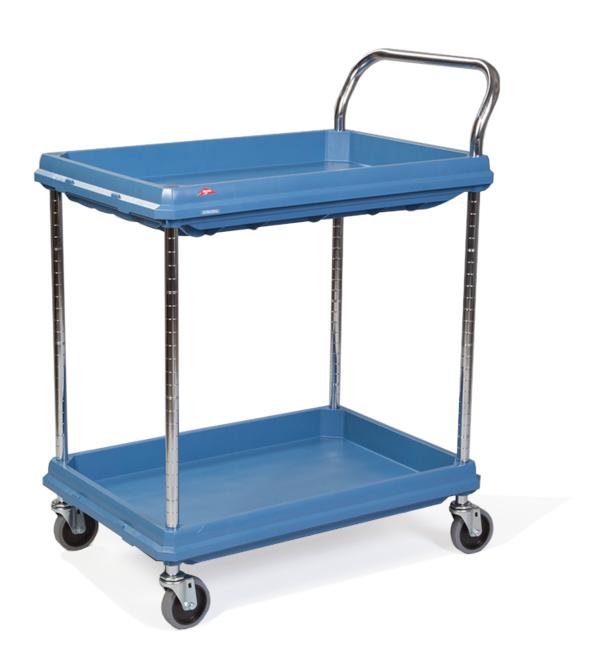

## **Description**

- Easy to clean corrosion resistant high density polyethylene shelves (not suitable for use with automated washers)
- 70mm deep shelves retains spills & prevents items from sliding off during transport
- Microban® product protection: Inhibits the growth of bacteria & aids infection control
- Chrome plated posts offering central shelf adjustment in 25mm increments
- 877 x 616mm (internal) at heights 140, 470 & 800mm (lower shelves adjustable)
- Max capacity per shelf 68kg /per car 136kg
- 100mm pressed steel castors
- Self assembly (supplied boxed)

## **Additional Information**

DIMENSIONS (W X D X H)

• Overall Dimensions - 997 x 691 x 1067mm

• Weight - 15.9kg STANDARD COLOURS

• Upright - Chrome

• Shelves - Blue

Specification