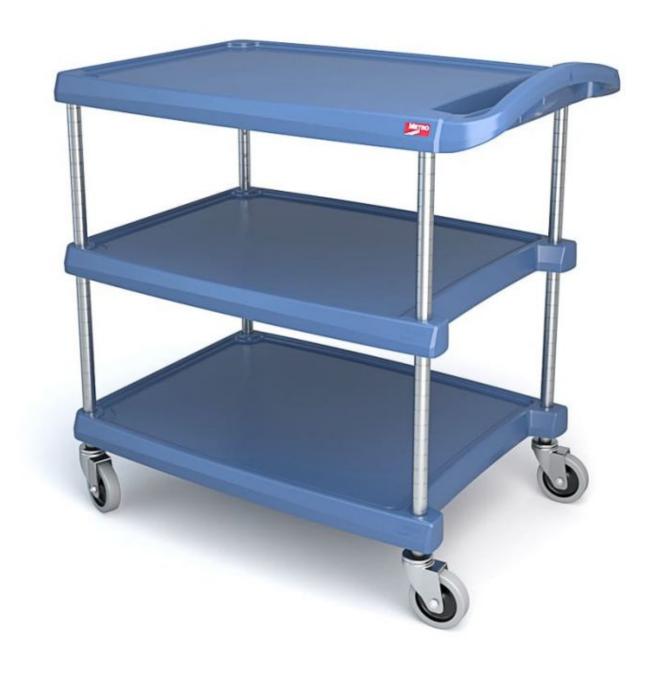

## **Description**

- Easy to clean corrosion resistant high density polyethylene shelves (not suitable for use with automated washers)
- 11mm raised edge retains spills & prevents items from sliding off during transport
- Microban® product protection: Inhibits the growth of bacteria & aids infection control
- Ergonomic handle & recessed shelves provide additional legroom allowing you to push the trolley without hitting your shins & feet
- Chrome plated posts offering central shelf adjustment in 25mm increments
- Available with two/three shelves in three sizes
- Trolley Shelf size 693 x 541mm (internal) at heights 185, 515 & 845mm (lower shelves adjustable)
  - Handle has built in recessed support channel to manage odd shaped items
  - o Maximum capacity per shelf 68kg / per cart 135kg
  - 100mm pressed steel castors
- Self assembly (supplied boxed)

## **Additional Information**

DIMENSIONS (W X D X H)

• Overall Dimensions - 873 x 595 x 900mm

• Weight - 14.9kg STANDARD COLOURS

• Uprights - Chrome

• Shelves - Blue

Specification