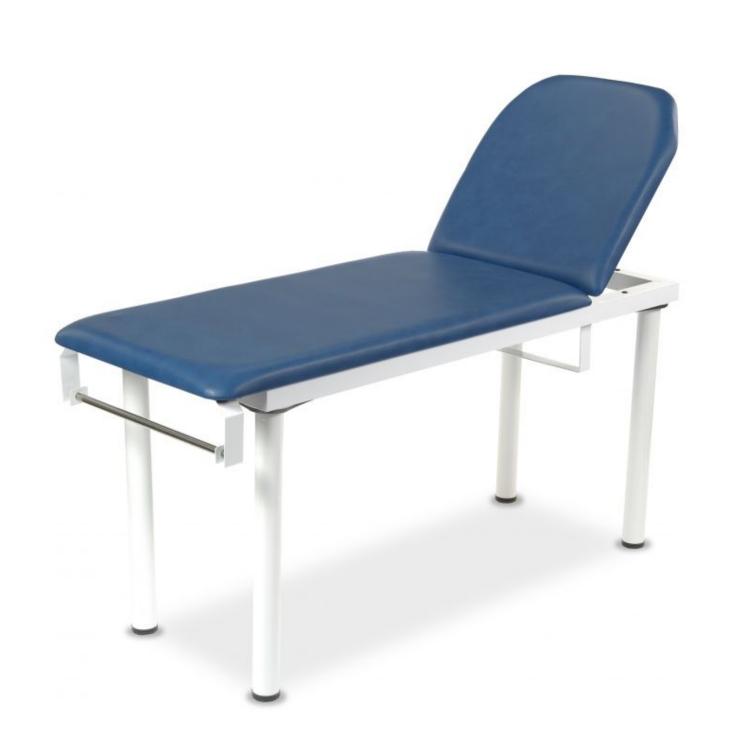

## Examination & Treatment Couch, Two Section, Fixed Height

**Product Images** 

- Safe working load of 125kg
- Adjustable angle backrest 0 to +90 degrees using a ratchet
- Adjustable feet to allow levelling on uneven floors
- Seamless & contoured upholstery using flame retardant & anti-bacterial vinyl
- Paper roll holder fitted to foot end (suitable for rolls max 510mm wide x 200mm diameter)
- Self-assembly model flat packed making it easier to ship
- Frames prepared to accept optional accessories