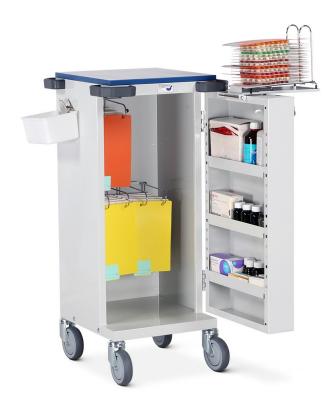

## Blister Pack Compatible Trolley (MDS) - Four Frame Capacity - Electronic Push Button Lock

**Product Images** 

## Description

- Frames supported on a fixed panel mounted to the inside rear of the trolley (frames not supplied)
- Available with electronic push button lock
- Upper work surface, grey with blue contrast edging
- Push handles incorporate integral buffers to protect the fabric of the building
- Adjustable door shelves (x 3)
- Fold over MDS dispensing surface
- Plastic debris bin & bracket
- Finished in grey epoxy polyester paint
- Security wall clamp, allows the trolley to be secured to the 'fabric of the building' when not in use
- 125mm pressed steel castors
- Manufactured in the UK

|               | Dimensions<br>(w x d x h)          | 511 x 542 x 1067mm |
|---------------|------------------------------------|--------------------|
| Specification | lnner<br>Dimensions<br>(w x d x h) | 416 x 327 x 858mm  |
|               | Weight                             | 31.0kg             |
|               | Frame<br>Capacity                  | 4                  |