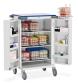

## **Description**

- Frames supported on three slide out shelves (frames not supplied)
- Available with high electronic push button lock
- Upper work surface, grey with blue contrast edging
- Push handles incorporate integral buffers to protect the fabric of the building
- Adjustable door shelves (x 6)
- Fold over MDS dispensing surface
- Plastic debris bin & bracket
- Finished in grey epoxy polyester paint
- Security wall clamp, allows the trolley to be secured to the 'fabric of the building' when not in use
- 125mm pressed steel castors
- Manufactured in the UK