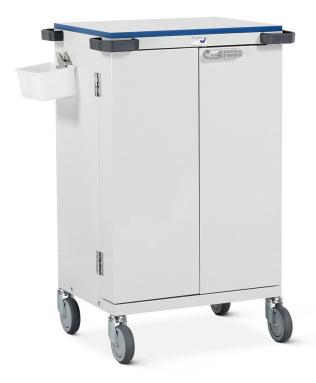

## **Description**

- Frames supported on three slide out shelves (frames not supplied)
- Available with high electronic push button lock
- Upper work surface, grey with blue contrast edging
- Push handles incorporate integral buffers to protect the fabric of the building
- Adjustable door shelves (x 6)
- Fold over MDS dispensing surface
- Plastic debris bin & bracket
- Finished in grey epoxy polyester paint
- Security wall clamp, allows the trolley to be secured to the 'fabric of the building' when not in use
- 125mm pressed steel castors
- Manufactured in the UK