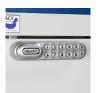

## **Description**

- Frames supported on three slide out shelves (frames not supplied)
- Available with high electronic push button lock
- Upper work surface, grey with blue contrast edging
- Push handles incorporate integral buffers to protect the fabric of the building
- Adjustable door shelves (x 6)
- Fold over MDS dispensing surface
- Plastic debris bin & bracket
- Finished in grey epoxy polyester paint
- Security wall clamp, allows the trolley to be secured to the 'fabric of the building' when not in use
- 125mm pressed steel castors
- Manufactured in the UK