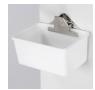

## **Description**

- Frames supported on three slide out shelves (frames not supplied)
- Available with high electronic push button lock
- Upper work surface, grey with blue contrast edging
- Push handles incorporate integral buffers to protect the fabric of the building
- Adjustable door shelves (x 6)
- Fold over MDS dispensing surface
- Plastic debris bin & bracket
- Finished in grey epoxy polyester paint
- Security wall clamp, allows the trolley to be secured to the 'fabric of the building' when not in use
- 125mm pressed steel castors
- Manufactured in the UK