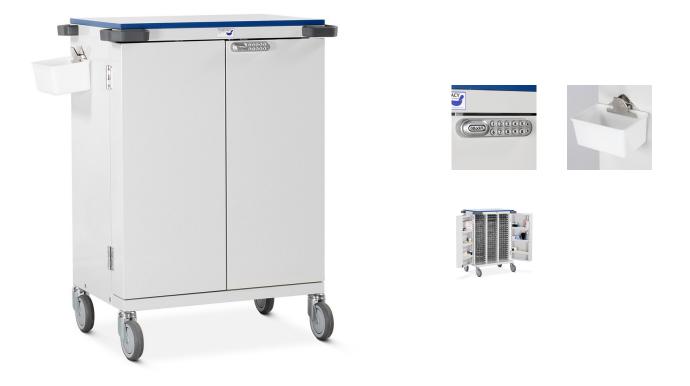

## Description

- Sixty nine trays supported on fixed runners (trays not supplied)
- Not compatible with the Medinoxx monitored dosage system
- Available with electronic push button
- · Upper work surface, grey with blue contrast edging
- Push handles incorporate integral buffers to protect the fabric of the building
- Adjustable door shelves (x 6)
- Plastic debris bin & bracket
- Finished in grey epoxy polyester paint
- Security wall clamp, allows the trolley to be secured to the 'fabric of the building' when not in use
- 125mm pressed steel castors
- Manufactured in the UK

|               | Dimensions<br>(w x d x h)          | 812 x 568 x 1067mm    |
|---------------|------------------------------------|-----------------------|
| Specification | lnner<br>Dimensions<br>(w x d x h) | 205(x3) x 353 x 858mm |
|               | Weight                             | 53.0kg                |
|               | Tray Capacity                      | 69                    |