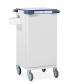

## **Description**

- Forty six trays supported on fixed runners (trays not supplied)
- Not compatible with the Medinoxx monitored dosage system
- · Available with either an electronic push button
- Upper work surface, grey with blue contrast edging
- Push handles incorporate integral buffers to protect the fabric of the building
- Adjustable door shelves (x 3)
- Plastic debris bin & bracket
- Finished in grey epoxy polyester paint
- Security wall clamp, allows the trolley to be secured to the 'fabric of the building' when not in use
- 125mm pressed steel castors
- Manufactured in the UK