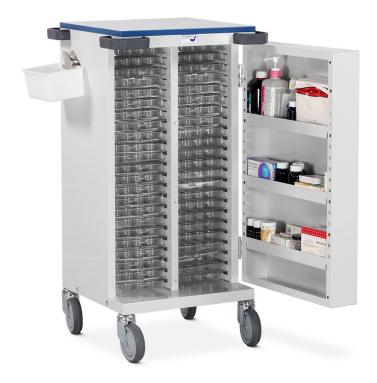

## Biodose® & MultiMeds Compatible Trolley - Forty Six Tray Capacity - Electronic Push Lock

## **Description**

- Forty six trays supported on fixed runners (trays not supplied)
- Not compatible with the Medinoxx monitored dosage system
- · Available with either an electronic push button
- Upper work surface, grey with blue contrast edging
- Push handles incorporate integral buffers to protect the fabric of the building
- Adjustable door shelves (x 3)
- Plastic debris bin & bracket
- Finished in grey epoxy polyester paint
- Security wall clamp, allows the trolley to be secured to the 'fabric of the building' when not in use
- 125mm pressed steel castors
- Manufactured in the UK