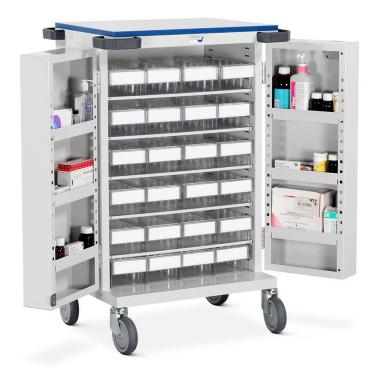

## Roll Type Pouch Pack Compatible Trolley - Twenty Four Tray Capacity - Electronic Push Button Lock

## **Description**

- Twenty four trays supported on adjustable shelves (roll type pouch pack cassettes not supplied)
- Available with electronic push button lock
- Tray capacity w 115 x d 266 x h 95mm (internal)
- Upper work surface, grey with blue contrast edging
- Push handles incorporate integral buffers to protect the fabric of the building
- Adjustable door shelves (x 6)
- Plastic debris bin & bracket
- Finished in grey epoxy polyester paint
- Security wall clamp, allows the trolley to be secured to the 'fabric of the building' when not in use
- 125mm pressed steel castors
- Manufactured in the UK