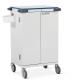

## Roll Type Pouch Pack Compatible Trolley - Twenty Four Tray Capacity - Electronic Push Button Lock

## **Description**

- Twenty four trays supported on adjustable shelves (roll type pouch pack cassettes not supplied)
- Available with electronic push button lock
- Tray capacity w 115 x d 266 x h 95mm (internal)
- Upper work surface, grey with blue contrast edging
- Push handles incorporate integral buffers to protect the fabric of the building
- Adjustable door shelves (x 6)
- Plastic debris bin & bracket
- Finished in grey epoxy polyester paint
- Security wall clamp, allows the trolley to be secured to the 'fabric of the building' when not in use
- 125mm pressed steel castors
- Manufactured in the UK