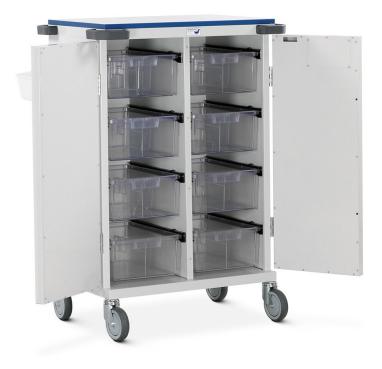

## **Description**

- · Drugs & medicines stored in individual compartments dedicated for each resident
- Available with electronic push button lock
- Trolley supplied with 8 trays subdivided into 4 equal compartments
- Each compartment w 192mm x d 143mm offering 220mm storage height (6.1 Litres)
- Label holder provided for each compartment
- Max load per tray 7.0kg
- Upper work surface, grey with blue contrast edging
- Push handles incorporate integral buffers to protect the fabric of the building
- Plastic debris bin & bracket
- Finished in grey epoxy polyester paint
- Security wall clamp, allows the trolley to be secured to the 'fabric of the building' when not in use
- 125mm pressed steel castors
- Manufactured in the UK

## **Additional Information**

Dimensions (w

x d x h)

820 x 579 x 1165mm

Inner

Specification

x d x h)

Weight

Dimensions (w 675 x 431 x 858mm

68.8kg

Compartments 32