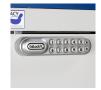

## **Description**

- · Drugs & medicines stored in individual compartments dedicated for each resident
- Available with electronic push button lock
- Trolley supplied with 8 trays subdivided into 4 equal compartments
- Each compartment w 192mm x d 143mm offering 220mm storage height (6.1 Litres)
- Label holder provided for each compartment
- Max load per tray 7.0kg
- Upper work surface, grey with blue contrast edging
- Push handles incorporate integral buffers to protect the fabric of the building
- Plastic debris bin & bracket
- Finished in grey epoxy polyester paint
- Security wall clamp, allows the trolley to be secured to the 'fabric of the building' when not in use
- 125mm pressed steel castors
- Manufactured in the UK