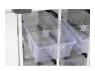

## **Description**

- · Drugs & medicines stored in individual compartments dedicated for each resident
- Available with electronic push button lock
- Trolley supplied with 8 trays subdivided into 4 equal compartments
- Each compartment w 192mm x d 143mm offering 220mm storage height (6.1 Litres)
- Label holder provided for each compartment
- Max load per tray 7.0kg
- Upper work surface, grey with blue contrast edging
- Push handles incorporate integral buffers to protect the fabric of the building
- Plastic debris bin & bracket
- Finished in grey epoxy polyester paint
- Security wall clamp, allows the trolley to be secured to the 'fabric of the building' when not in use
- 125mm pressed steel castors
- Manufactured in the UK