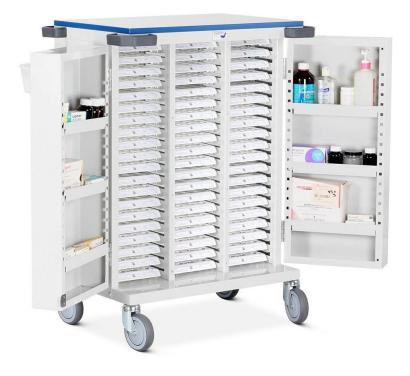

## Medinoxx Compatible Trolley - (Sixty Tray Capacity - 7 x 4 Medi-Trays) - Electric Push Button Lock

## **Description**

- Suitable for 7 x 4 Medinoxx medi-trays
- Also compatible with Biodose & Multimeds trays
- Sixty trays supported on fixed runners (trays not supplied)
- Available with electronic push button lock
- Upper work surface, grey with blue contrast edging
- Push handles incorporate integral buffers to protect the fabric of the building
- Adjustable door shelves (x 6)
- Plastic debris bin & bracket
- Finished in grey epoxy polyester paint
- When not in use, trolley should be secured to the building with security clamp provided
- 125mm pressed steel castors
- Manufactured in the UK