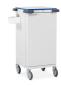

## **Description**

- Suitable for 7 x 4 Medinoxx medi-trays
- Also compatible with Biodose & Multimeds trays
- Forty trays supported on fixed runners (trays not supplied)
- Available with an electronic push button lock
- Upper work surface, grey with blue contrast edging
- Push handles incorporate integral buffers to protect the fabric of the building
- Adjustable door shelves (x 3)
- Plastic debris bin & bracket
- Finished in grey epoxy polyester paint
- When not in use, trolley should be secured to the building with security clamp provided
- 125mm pressed steel castors
- Manufactured in the UK

## **Additional Information**

| Trolleys Type | Medinoxx                           |                         |
|---------------|------------------------------------|-------------------------|
|               | Dimensions $(w \times d \times h)$ | 581 x 568 x 1072mm      |
| Specification | Inner<br>Dimensions<br>(w x d x h) | 207.5(x2) x 353 x 858mm |
|               | Weight                             | 41.4kg                  |
|               | Tray Capacity                      | 40                      |