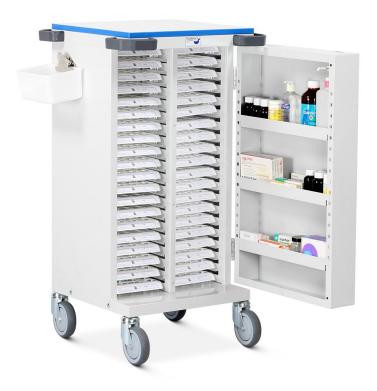

## **Description**

- Suitable for 7 x 4 Medinoxx medi-trays
- Also compatible with Biodose & Multimeds trays
- Forty trays supported on fixed runners (trays not supplied)
- Available with an electronic push button lock
- Upper work surface, grey with blue contrast edging
- Push handles incorporate integral buffers to protect the fabric of the building
- Adjustable door shelves (x 3)
- Plastic debris bin & bracket
- Finished in grey epoxy polyester paint
- When not in use, trolley should be secured to the building with security clamp provided
- 125mm pressed steel castors
- Manufactured in the UK

## **Additional Information**

| Trolleys Type | Medinoxx                           |                         |
|---------------|------------------------------------|-------------------------|
|               | Dimensions $(w \times d \times h)$ | 581 x 568 x 1072mm      |
| Specification | Inner<br>Dimensions<br>(w x d x h) | 207.5(x2) x 353 x 858mm |
|               | Weight                             | 41.4kg                  |
|               | Tray Capacity                      | 40                      |