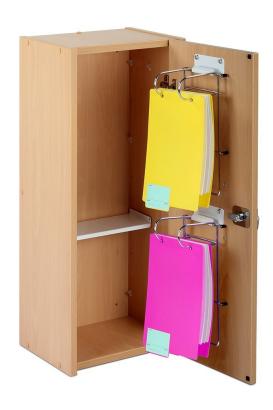

## **Description**

- Frames supported on hooks mounted to the door of the cabinet (frames not supplied)
- Fitted with a CAM lock (supplied with two keys)
- Supplied with a removable shelf
- Melamine faced chipboard
- Woodgrain finish
- Manufactured in the UK

## **Additional Information**

| Specification | Model No.                 | RMC/W/BP2         |
|---------------|---------------------------|-------------------|
|               | Dimensions<br>(w x d x h) | 325 x 245 x 775mm |
|               | Weight                    | 12.0kg            |
|               | Shelves<br>(removable)    | 1                 |
|               | Frame<br>Capacity         | 2                 |
|               | Fixing                    | Wall Fixing       |
|               |                           |                   |