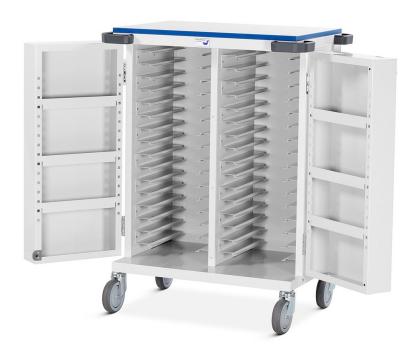

## Medinoxx Compatible Trolley - (Thirty-four Tray - Dual Capacity) - High Security Bolt Lock

## **Description**

- Suitable for 7 x 4 or 7 x 6 Medinoxx medi-trays (Dual Capacity)
- Thirty-four trays supported on fixed runners (trays not supplied)
- Available with high security bolt lock (supplied with two keys)
- Upper work surface, grey with blue contrast edging
- Push handles incorporate integral buffers to protect the fabric of the building
- Adjustable door shelves (x 6)
- Plastic debris bin & bracket
- Finished in grey epoxy polyester paint
- When not in use, trolley should be secured to the building with security clamp provided
- 125mm pressed steel castors
- Manufactured in the UK