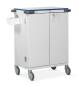

## Medinoxx Compatible Trolley - (Thirty-four Tray - Dual Capacity) - High Security Bolt Lock

## **Description**

- Suitable for 7 x 4 or 7 x 6 Medinoxx medi-trays (Dual Capacity)
- Thirty-four trays supported on fixed runners (trays not supplied)
- Available with high security bolt lock (supplied with two keys)
- Upper work surface, grey with blue contrast edging
- Push handles incorporate integral buffers to protect the fabric of the building
- Adjustable door shelves (x 6)
- Plastic debris bin & bracket
- Finished in grey epoxy polyester paint
- When not in use, trolley should be secured to the building with security clamp provided
- 125mm pressed steel castors
- Manufactured in the UK