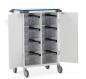

#### **Product Images**

### **FEATURES**

- Drugs & medicines stored in individual compartments dedicated for each resident
- Available with either an electronic push button or high security bolt lock (supplied with two keys)
- Trolleys supplied with 8 trays subdivided into equal compartments (label holders provided for each compartment)
- 32 Compartment Trolley supplied with 8 trays subdivided into 4 equal compartments, each compartment 192mm x 143mm x 220mm (6.1 Litres)
- Upper work surface, grey with blue contrast edging
- Push handles incorporate integral buffers to protect the fabric of the building
- Plastic debris bin & bracket
- Finished in grey epoxy polyester paint
- Security wall clamp, allows the trolley to be secured to the 'fabric of the building' when not in use
- 125mm pressed steel castors
- Manufactured in the UK

## **OVERALL DIMENSIONS**

• 820 x 579 x 1165mm