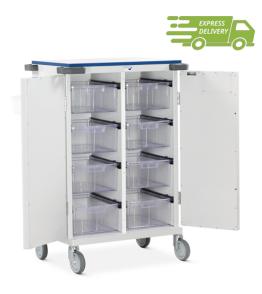

#### **Product Images**

### **FEATURES**

- Drugs & medicines stored in individual compartments dedicated for each resident
- Available with either an electronic push button or high security bolt lock (supplied with two keys)
- Trolleys supplied with 8 trays subdivided into equal compartments (label holders provided for each compartment)
- 32 Compartment Trolley supplied with 8 trays subdivided into 4 equal compartments, each compartment 192mm x 143mm x 220mm (6.1 Litres)
- Upper work surface, grey with blue contrast edging
- Push handles incorporate integral buffers to protect the fabric of the building
- Plastic debris bin & bracket
- Finished in grey epoxy polyester paint
- Security wall clamp, allows the trolley to be secured to the 'fabric of the building' when not in use
- 125mm pressed steel castors
- Manufactured in the UK

## **OVERALL DIMENSIONS**

• 820 x 579 x 1165mm