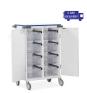

# Original Packaging Compatible Trolley - Thirty Two Resident Capacity - High Security Bolt Lock

### **FEATURES**

- Drugs & medicines stored in individual compartments dedicated for each resident
- Available with either an electronic push button or high security bolt lock (supplied with two keys)
- Trolleys supplied with 8 trays subdivided into equal compartments (label holders provided for each compartment)
- 32 Compartment Trolley supplied with 8 trays subdivided into 4 equal compartments, each compartment 192mm x 143mm x 220mm (6.1 Litres)
- Upper work surface, grey with blue contrast edging
- Push handles incorporate integral buffers to protect the fabric of the building
- Plastic debris bin & bracket
- Finished in grey epoxy polyester paint
- Security wall clamp, allows the trolley to be secured to the 'fabric of the building' when not in use
- 125mm pressed steel castors
- Manufactured in the UK

## **OVERALL DIMENSIONS**

• 820 x 579 x 1165mm

# **Product Options**

| Code          | Description                                                                                                                                                                                                            |
|---------------|------------------------------------------------------------------------------------------------------------------------------------------------------------------------------------------------------------------------|
| UDTD/HSB/OP32 | Single point locking trolley suitable for the storage & dispensing of drugs & medicines in their original packaging using individual compartments dedicated for each resident. Available with high security bolt lock. |