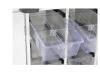

### **FEATURES**

- Drugs & medicines stored in individual compartments dedicated for each resident
- Available with either an electronic push button or high security bolt lock (supplied with two keys)
- Trolleys supplied with 8 trays subdivided into equal compartments (label holders provided for each compartment)
- 32 Compartment Trolley supplied with 8 trays subdivided into 4 equal compartments, each compartment 192mm x 143mm x 220mm (6.1 Litres)
- Upper work surface, grey with blue contrast edging
- Push handles incorporate integral buffers to protect the fabric of the building
- Plastic debris bin & bracket
- Finished in grey epoxy polyester paint
- Security wall clamp, allows the trolley to be secured to the 'fabric of the building' when not in use
- 125mm pressed steel castors
- Manufactured in the UK