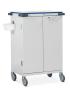

#### **Product Images**

### **FEATURES**

- Drugs & medicines stored in individual compartments dedicated for each resident
- Available with either an electronic push button or high security bolt lock (supplied with two keys)
- Trolleys supplied with 8 trays subdivided into equal compartments (label holders provided for each compartment)
- 32 Compartment Trolley supplied with 8 trays subdivided into 4 equal compartments, each compartment 192mm x 143mm x 220mm (6.1 Litres)
- Upper work surface, grey with blue contrast edging
- Push handles incorporate integral buffers to protect the fabric of the building
- Plastic debris bin & bracket
- Finished in grey epoxy polyester paint
- Security wall clamp, allows the trolley to be secured to the 'fabric of the building' when not in use
- 125mm pressed steel castors
- Manufactured in the UK

## **OVERALL DIMENSIONS**

• 820 x 579 x 1165mm