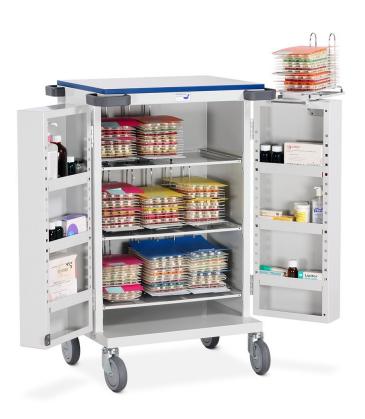

## **Description**

- Frames supported on three slide out shelves (frames not supplied)
- Available with high security bolt lock (supplied with two keys)
- · Upper work surface, grey with blue contrast edging
- Push handles incorporate integral buffers to protect the fabric of the building
- Adjustable door shelves (x 6)
- Fold over MDS dispensing surface
- Plastic debris bin & bracket
- Finished in grey epoxy polyester paint
- Security wall clamp, allows the trolley to be secured to the 'fabric of the building' when not in use
- 125mm pressed steel castors
- Manufactured in the UK

## **Additional Information**

| Trolleys Type | Blister Pack(MDS)                  |                    |
|---------------|------------------------------------|--------------------|
|               | Dimensions<br>(w x d x h)          | 711 x 568 x 1067mm |
| Specification | Inner<br>Dimensions<br>(w x d x h) | 616 x 356 x 858mm  |
|               | Weight                             | 42.0kg             |
|               | Frame<br>Capacity                  | 9                  |