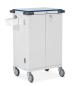

## **Description**

- Frames supported on three slide out shelves (frames not supplied)
- Available with high security bolt lock (supplied with two keys)
- · Upper work surface, grey with blue contrast edging
- Push handles incorporate integral buffers to protect the fabric of the building
- Adjustable door shelves (x 6)
- Fold over MDS dispensing surface
- Plastic debris bin & bracket
- Finished in grey epoxy polyester paint
- Security wall clamp, allows the trolley to be secured to the 'fabric of the building' when not in use
- 125mm pressed steel castors
- Manufactured in the UK