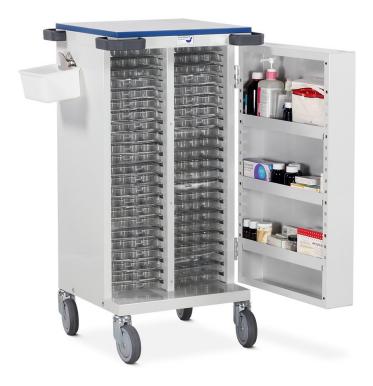

## Biodose® & MultiMeds Compatible Trolley - Forty Six Tray Capacity - High Security Bolt Lock

## **Description**

- Forty six trays supported on fixed runners (trays not supplied)
- Not compatible with the Medinoxx monitored dosage system
- Available with either an electronic push button
- Upper work surface, grey with blue contrast edging
- Push handles incorporate integral buffers to protect the fabric of the building
- Adjustable door shelves (x 3)
- Plastic debris bin & bracket
- Finished in grey epoxy polyester paint
- Security wall clamp, allows the trolley to be secured to the 'fabric of the building' when not in use
- 125mm pressed steel castors
- Manufactured in the UK